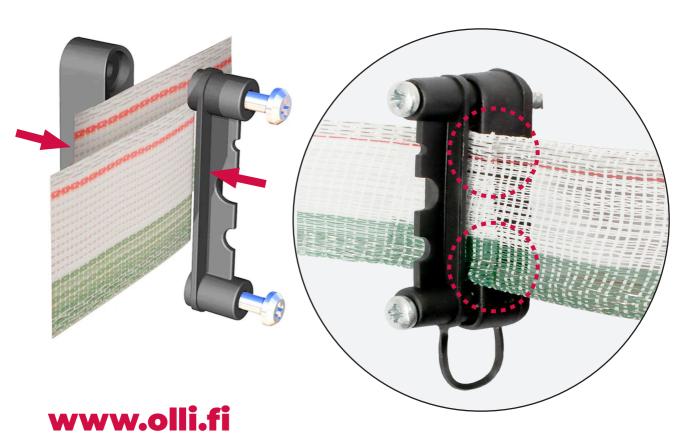

Use a plastic **Duo insulator** to extend the winter fence tape. Carefully arrange the tapes on top of each other so that the shock voltage wire and earthing wire are aligned.

It doesn't matter which side is on top, green or white, as long as the sides of the same color meet.

It is therefore important that the wire bundle marked in red does not touch the wire bundle marked in green in any situation.